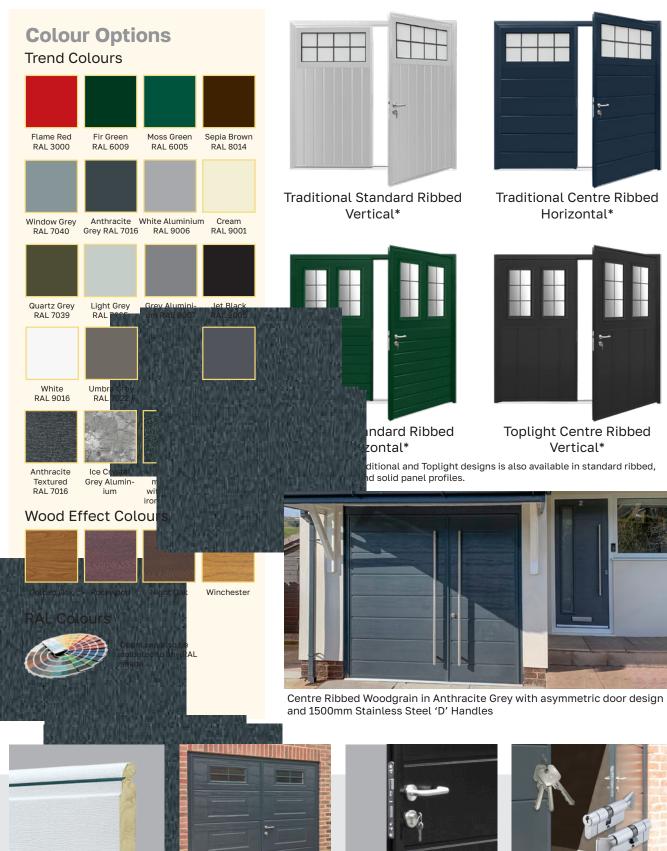

ide door to your garage door has never been easier! There's one to match every garage door style.





Kingsbury



Chevron Cedar



Sandhurst



Addlington



Tudor



Ashton



Kingsbury in Light Oak



Barrington



Bosworth





### **Classic yet contemporary**

Beautiful and classic designs paired with exceptional engineering make Side Hinged Garage Doors a great addition to your home. Choose from a wide variety of styles and optional features to customise your door.



- Strong and durable insulated panels
- High grade fittings and finishes
- Security lock cylinder
- Two keys supplied with every door
- Choice of door designs & colours



Solid Horizontal



Solid Vertical



Centre Ribbed Vertical



Centre Ribbed Horizontal



Standard Ribbed Vertical



Standard Ribbed Horizontal





Doors are des have excellen rigidity and re



**Endless Customization** 

windows, choose from an array of options to make your doorwoure!



From stainless steel handles to high quality hinges, its all in the detail.



The lock cylinder provides enhanced security and is anti-drill and anti-pick.



### **Effortless operation**

Modern design paired with cutting edge technology. Our own Auto Over garage door drive combines sophisticated product design with the highest quality standards.



Security+ 2.0: patented wireless technology

### What's included?

1 x Garage Door Opener

Reliable and quiet garage door drive in a modern design.



Controls up to four drives. Compact and quick access.



Controls up to two drives. Conveniently open and close the garage door without a remote con