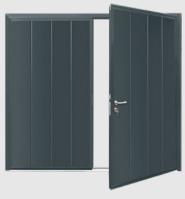

### **Classic yet contemporary**

Beautiful and classic designs paired with exceptional engineering make Side Hinged Garage Doors a great addition to your home. Choose from a wide variety of styles and optional features to customise your door.

- Strong and durable insulated panels
- High grade fittings and finishes
- Security lock cylinder
- Two keys supplied with every door
- Choice of door designs & colours

Solid Horizontal

Solid Vertical

Centre Ribbed Vertical