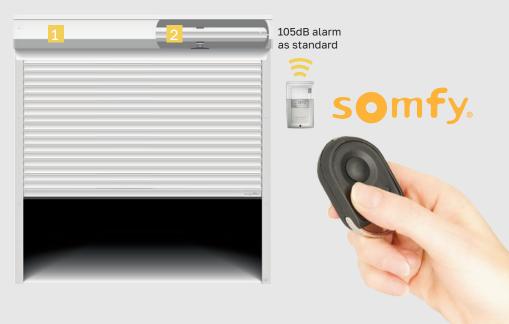

### Simple, stylish, safe & secure

Insulated Roller Garage Doors are packed with smart technology making operation of your garage door an effortless pleasure. Durable and secure, choose from a range of colours to match your door perfectly to your home!

Neat and compact, Insulated Roller Garage Doors allow you to make the most of storage space inside your garage.

- Space-saving door design
- ✓ Corrosion resistant insulated slats
- Reduces heat loss and sound transmission
- Secured by Design available on Aluroll SecureRoll Roller Garage Doors\*\*
- Remote control operation as standard

**Park Right Up** 

Vertical travel makes the most of space inside and outside your garage.

**Door Automation** 

Open at the touch of a button, remote control operation is standard.

### **Box Options**

- Full Box
   The full box option encloses the door roll for a very neat installation.
- 2 Half Box
  The half box option helps
  prevent debris dropping
  onto the door roll.

Garage Door is not available as Secured by Design.