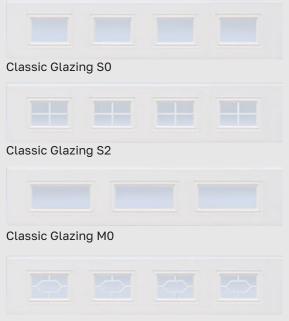

#### Window Options Available with an array of infills.

#### Classic Glazing S1