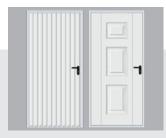

## **Side Hinged Garage Doors**

### Classic yet contemporary - Pages 16 - 17

For the ultimate access on foot, side hinged garage doors are made from strong, durable insulated panels and high-grade fittings for a quality finish.

Concealed hinges remove an obvious point of attack and the security lock cylinder provides excellent security – a great choice if you use your garage for storage!

### **Classic yet contemporary**

Beautiful and classic designs paired with exceptional engineering make Side Hinged Garage Doors a great addition to your home. Choose from a wide variety of styles and optional features to customise your door.

- Strong and durable insulated panels
- High grade fittings and finishes
- Security lock cylinder
- Two keys supplied with every door
- Choice of door designs & colours

Solid Horizontal

Solid Vertical

Centre Ribbed Vertical