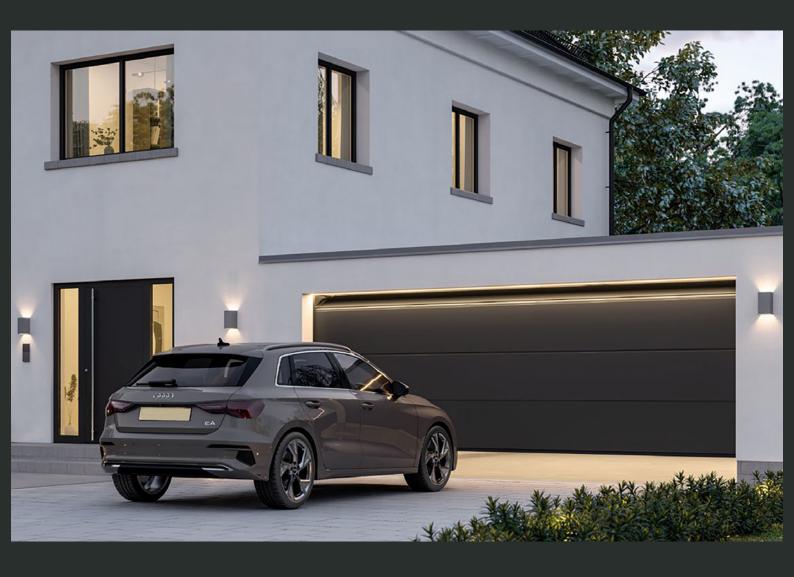

## **Insulated Sectional Garage Doors**

### The ultimate in performance - Pages 6 - 9

Insulated panels and weather seals make sectional garage doors the ultimate energy-saving choice – perfect if your garage is under a bedroom or you use it for a workspace or gym.

Vertical opening and maximum drive through height and width makes parking easy and with no outswing, you can park your car right up to your garage door!

For remote control, see page 18.