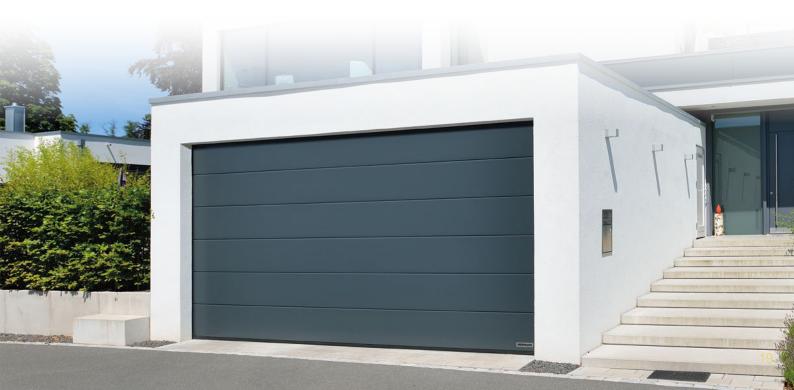

## **Insulated Sectional Garage Doors**

### The ultimate in performance - Pages 6 - 9

Insulated panels and weather seals make sectional garage doors the ultimate energy-saving choice – perfect if your garage is under a bedroom or you use it for a workspace or gym.

### The ultimate in performance

Sleek and stylish, a sectional garage door will transform the look of your home whilst making good use of space inside and out.

The insulated versions of the door have impressive thermal performance that help keep the weather at bay, making the garage space a pleasant environment all yearround.