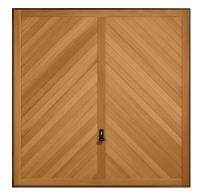

### **Beauty & durability**

Traditional or modern, Timber Up & Over Garage Doors will add warmth and character to your home. Carefully selected cedar wood is chosen not only for its aesthetic beauty but also for its natural durability. The best of both worlds!

Matching your side door to your garage door has never been easier! There's one to match every garage door style.

Kingsbury

Chevron Cedar

Sandhurst

Addlington

Tudor

Ashton

Kingsbury in Light Oak