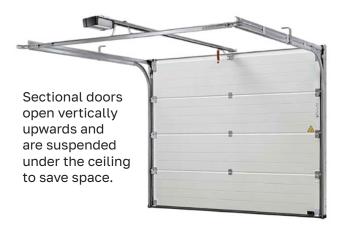

### The ultimate in performance

Sleek and stylish, a sectional garage door will transform the look of your home whilst making good use of space inside and out.

The insulated versions of the door have impressive thermal performance that help keep the weather at bay, making the garage space a pleasant environment all yearround.

- Energy-saving insulated panels
- ✓ Vertical opening park right up!
- ✓ Maximum drive through width & height
- Secured by Design available on Hörmann RenoMatic Sectional Garage Doors\*
- ✓ Remote control operation available