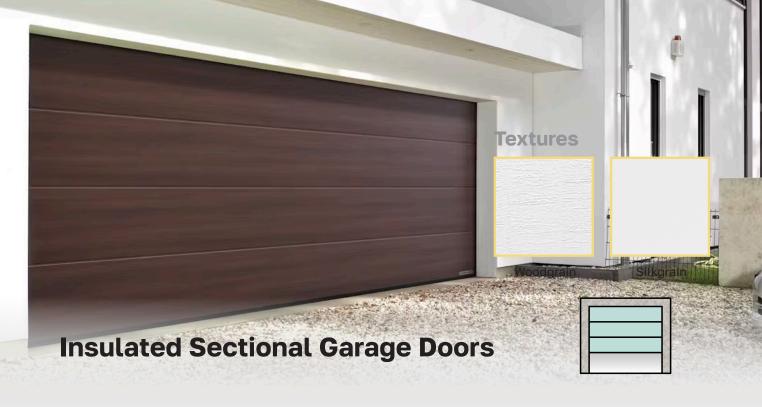

## **Insulated Sectional Garage Doors**

### The ultimate in performance - Pages 6 - 9

Insulated panels and weather seals make sectional garage doors the ultimate energy-saving choice – perfect if your garage is under a bedroom or you use it for a workspace or gym.

### The ultimate in performance

Sleek and stylish, a sectional garage door will transform the look of your home whilst making good use of space inside and out.

The insulated versions of the door have impressive thermal performance that help keep the weather at bay, making the garage space a pleasant environment all yearround.