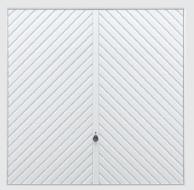

## **Side Hinged Garage Doors**

### Classic yet contemporary - Pages 16 - 17

For the ultimate access on foot, side hinged garage doors are made from strong, durable insulated panels and high-grade fittings for a quality finish.

Concealed hinges remove an obvious point of attack and the security lock cylinder provides excellent security – a great choice if you use your garage for storage!

### **Classic yet contemporary**

Beautiful and classic designs paired with exceptional engineering make Side Hinged Garage Doors a great addition to your home. Choose from a wide variety of styles and optional features to customise your door.

- Strong and durable insulated panels
- High grade fittings and finishes
- Security lock cylinder
- Two keys supplied with every door
- Choice of door designs & colours

Solid Horizontal

Solid Vertical

Centre Ribbed Vertical