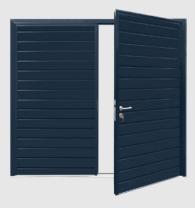

## **Side Hinged Garage Doors**

### Classic yet contemporary - Pages 16 - 17

For the ultimate access on foot, side hinged garage doors are made from strong, durable insulated panels and high-grade fittings for a quality finish.

Concealed hinges remove an obvious point of attack and the security lock cylinder provides excellent security – a great choice if you use your garage for storage!

### **Classic yet contemporary**

Beautiful and classic designs paired with exceptional engineering make Side Hinged Garage Doors a great addition to your home. Choose from a wide variety of styles and optional features to customise your door.

- Strong and durable insulated panels
- High grade fittings and finishes
- Security lock cylinder
- Two keys supplied with every door
- Choice of door designs & colours

Solid Horizontal

Solid Vertical

Centre Ribbed Vertical