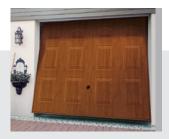

### **Beauty & durability**

Traditional or modern, Timber Up & Over Garage Doors will add warmth and character to your home. Carefully selected cedar wood is chosen not only for its aesthetic beauty but also for its natural durability. The best of both worlds!

Matching your side door to your garage door has never been easier! There's one to match every garage door style.

Kingsbury

Chevron Cedar

Sandhurst

Addlington

Tudor

Ashton

Kingsbury in Light Oak