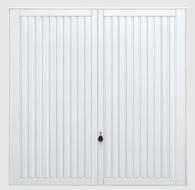

## **Side Hinged Garage Doors**

### Classic yet contemporary - Pages 16 - 17

For the ultimate access on foot, side hinged garage doors are made from strong, durable insulated panels and high-grade fittings for a quality finish.

Concealed hinges remove an obvious point of attack and the security lock cylinder provides excellent security – a great choice if you use your garage for storage!

### **Classic yet contemporary**

Beautiful and classic designs paired with exceptional engineering make Side Hinged Garage Doors a great addition to your home. Choose from a wide variety of styles and optional features to customise your door.

- Strong and durable insulated panels
- High grade fittings and finishes
- Security lock cylinder
- Two keys supplied with every door
- Choice of door designs & colours

Solid Horizontal

Solid Vertical

Centre Ribbed Vertical