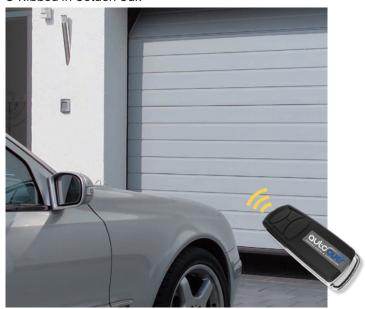

#### **Door Automation**

Open with ease.
Operate your garage door at the touch of a button via remote control automation.

**Park Right Up** 

Vertical travel makes the most of space inside and outside your garage.

**Door Automation** 

Open at the touch of a button, remote control operation is standard.

Garage doors are tested and certified in accordance with legal safety requirements. Secured by Design available!\*

An affordable luxury, operate your garage door at the touch of a button via remote control.

### **Effortless operation**

Modern design paired with cutting edge technology. Our own Auto Over garage door drive combines sophisticated product design with the highest quality standards.

Security+ 2.0: patented wireless technology