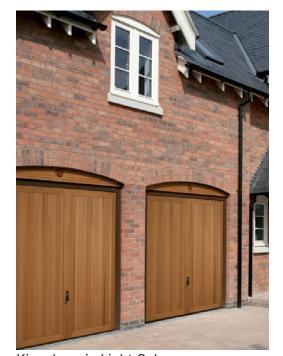

### **Up & Over Garage Doors**

#### Excellent value and choice - Pages 12 - 15

A combination of durability and value for money, up and over garage doors are a low maintenance solution for busy households – high grade, corrosion resistant components keep doors operating smoothly.

### **Excellent value & choice**

An up and over garage door provides everything in one – quality and security, good looks and modern technology.

Up & Over Garage Doors are constructed within a rigid box section chassis for strength and stability.

### **Beauty & durability**

Traditional or modern, Timber Up & Over Garage Doors will add warmth and character to your home. Carefully selected cedar wood is chosen not only for its aesthetic beauty but also for its natural durability. The best of both worlds!