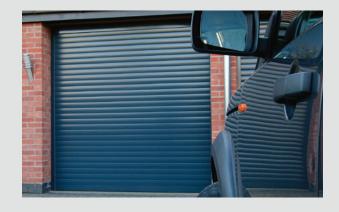

## **Insulated Roller Garage Doors**

### Simple, stylish, safe and secure - Pages 10 - 11

Insulated roller garage doors are the space saving solution with no protruding tracks and corrosion resistant slats that roll neatly away.

Slats, draught brushes and a flexible bottom seal reduces energy loss and sound transmission while strong extruded guides provide excellent security, effectively resisting attack by intruders.

### Simple, stylish, safe & secure

Insulated Roller Garage Doors are packed with smart technology making operation of your garage door an effortless pleasure. Durable and secure, choose from a range of colours to match your door perfectly to your home!

Neat and compact, Insulated Roller Garage Doors allow you to make the most of storage space inside your garage.

- Space-saving door design
- ✓ Corrosion resistant insulated slats
- Reduces heat loss and sound transmission
- Secured by Design available on Aluroll SecureRoll Roller Garage Doors\*\*
- Remote control operation as standard