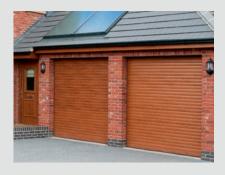

## **Insulated Roller Garage Doors**

### Simple, stylish, safe and secure - Pages 10 - 11

Insulated roller garage doors are the space saving solution with no protruding tracks and corrosion resistant slats that roll neatly away.

Slats, draught brushes and a flexible bottom seal reduces energy loss and sound transmission while strong extruded guides provide excellent security, effectively resisting attack by intruders.

### Simple, stylish, safe & secure

Insulated Roller Garage Doors are packed with smart technology making operation of your garage door an effortless pleasure. Durable and secure, choose from a range of colours to match your door perfectly to your home!

Neat and compact, Insulated Roller Garage Doors allow you to make the most of storage space inside your garage.

- Space-saving door design
- ✓ Corrosion resistant insulated slats
- Reduces heat loss and sound transmission
- Secured by Design available on Aluroll SecureRoll Roller Garage Doors\*\*
- Remote control operation as standard