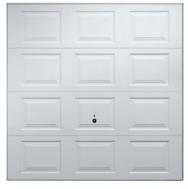

## **Insulated Sectional Garage Doors**

### The ultimate in performance - Pages 6 - 9

Insulated panels and weather seals make sectional garage doors the ultimate energy-saving choice – perfect if your garage is under a bedroom or you use it for a workspace or gym.

Vertical opening and maximum drive through height and width makes parking easy and with no outswing, you can park your car right up to your garage door!

For remote control, see page 18.