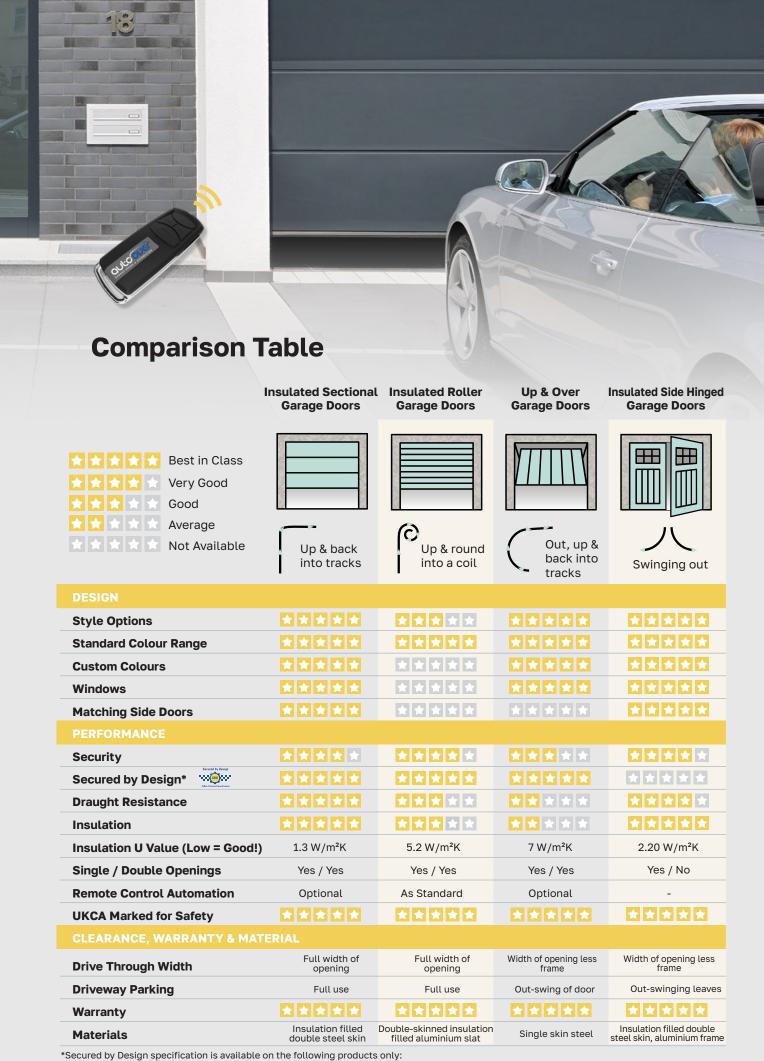

## **Insulated Sectional Garage Doors**

## **Insulated Roller Garage Doors**

### **Up & Over Garage Doors**

## **Side Hinged Garage Doors**