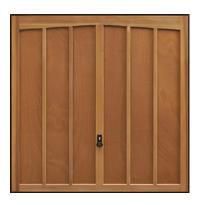

## **Insulated Sectional Garage Doors**

### The ultimate in performance - Pages 6 - 9

Insulated panels and weather seals make sectional garage doors the ultimate energy-saving choice – perfect if your garage is under a bedroom or you use it for a workspace or gym.

Vertical opening and maximum drive through height and width makes parking easy and with no outswing, you can park your car right up to your garage door!

For remote control, see page 18.