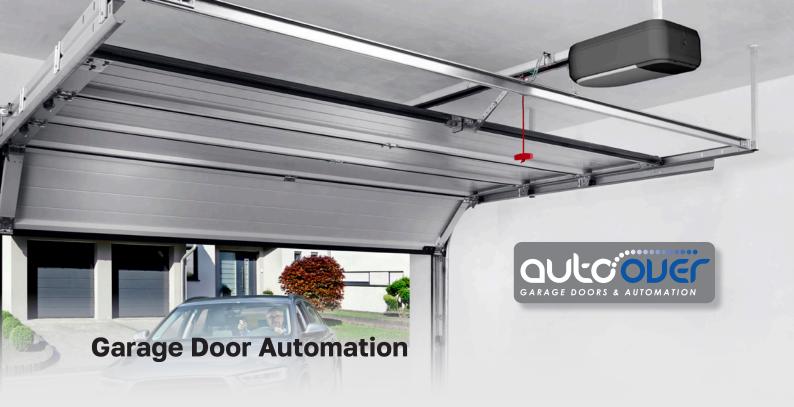

### **Effortless operation**

Modern design paired with cutting edge technology. Our own Auto Over garage door drive combines sophisticated product design with the highest quality standards.

Security+ 2.0: patented wireless technology

### What's included?

1 x Garage Door Opener

Reliable and quiet garage door drive in a modern design.

Controls up to four drives. Compact and quick access.

Controls up to two drives. Conveniently open and close the garage door without a remote control or key. Simple, wireless installation.