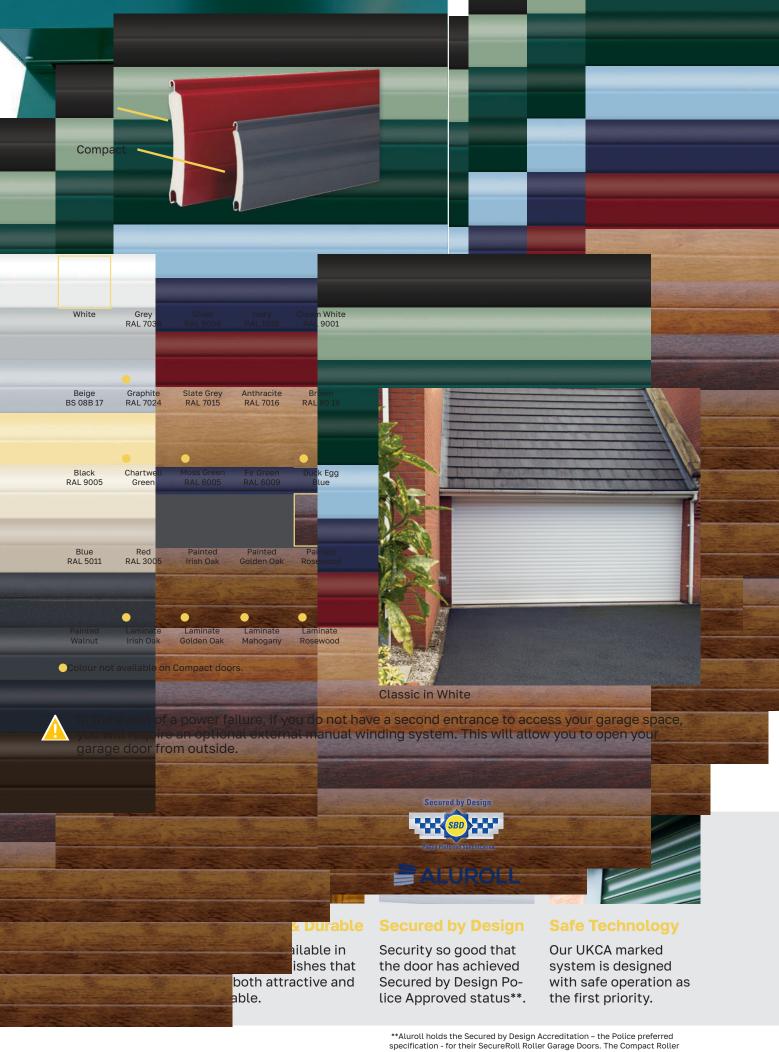

#### Attractive and durable

With a range of classic and contemporary styles and over 50 finishes to choose from, it's easy to match your door to your homes aesthetics.

You can also add a selection of inlay elements some of which are shown below.

### **Colour Options**

Preferred Colours Contemporary and classical

Panelled D-Ribbed T-Ribbed

A

In the event of a power failure, if your door is automated and you do not have a second entrance to access your garage space, you will require an optional external release system. This will allow you to open your garage door from outside.