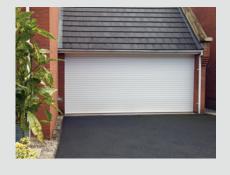

## **Insulated Roller Garage Doors**

### Simple, stylish, safe and secure - Pages 10 - 11

Insulated roller garage doors are the space saving solution with no protruding tracks and corrosion resistant slats that roll neatly away.

Slats, draught brushes and a flexible bottom seal reduces energy loss and sound transmission while strong extruded guides provide excellent security, effectively resisting attack by intruders.

### Simple, stylish, safe & secure

Insulated Roller Garage Doors are packed with smart technology making operation of your garage door an effortless pleasure. Durable and secure, choose from a range of colours to match your door perfectly to your home!

Neat and compact, Insulated Roller Garage Doors allow you to make the most of storage space inside your garage.

- Space-saving door design
- ✓ Corrosion resistant insulated slats
- Reduces heat loss and sound transmission
- Secured by Design available on Aluroll SecureRoll Roller Garage Doors\*\*
- Remote control operation as standard