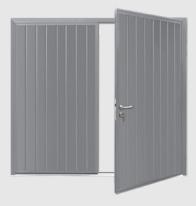

## **Side Hinged Garage Doors**

### Classic yet contemporary - Pages 16 - 17

For the ultimate access on foot, side hinged garage doors are made from strong, durable insulated panels and high-grade fittings for a quality finish.

Concealed hinges remove an obvious point of attack and the security lock cylinder provides excellent security – a great choice if you use your garage for storage!

### **Classic yet contemporary**

Beautiful and classic designs paired with exceptional engineering make Side Hinged Garage Doors a great addition to your home. Choose from a wide variety of styles and optional features to customise your door.

- Strong and durable insulated panels
- High grade fittings and finishes
- Security lock cylinder
- Two keys supplied with every door
- Choice of door designs & colours

Solid Horizontal

Solid Vertical

Centre Ribbed Vertical