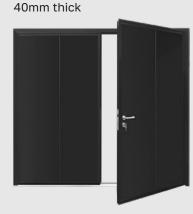

### **Classic yet contemporary**

Beautiful and classic designs paired with exceptional engineering make Side Hinged Garage Doors a great addition to your home. Choose from a wide variety of styles and optional features to customise your door.

- Strong and durable insulated panels
- High grade fittings and finishes
- Security lock cylinder
- Two keys supplied with every door
- Choice of door designs & colours

Solid Horizontal

Solid Vertical

Centre Ribbed Vertical