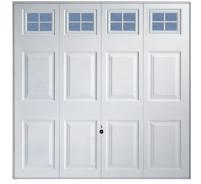

## **Side Hinged Garage Doors**

### Classic yet contemporary - Pages 16 - 17

For the ultimate access on foot, side hinged garage doors are made from strong, durable insulated panels and high-grade fittings for a quality finish.

Concealed hinges remove an obvious point of attack and the security lock cylinder provides excellent security – a great choice if you use your garage for storage!

### **Classic yet contemporary**

Beautiful and classic designs paired with exceptional engineering make Side Hinged Garage Doors a great addition to your home. Choose from a wide variety of styles and optional features to customise your door.

- Strong and durable insulated panels
- High grade fittings and finishes
- Security lock cylinder
- Two keys supplied with every door
- Choice of door designs & colours

Solid Horizontal

Solid Vertical

Centre Ribbed Vertical