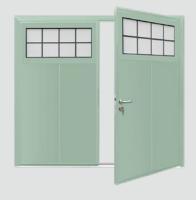

## **Side Hinged Garage Doors**

### Classic yet contemporary - Pages 16 - 17

For the ultimate access on foot, side hinged garage doors are made from strong, durable insulated panels and high-grade fittings for a quality finish.

Concealed hinges remove an obvious point of attack and the security lock cylinder provides excellent security – a great choice if you use your garage for storage!

### **Classic yet contemporary**

Beautiful and classic designs paired with exceptional engineering make Side Hinged Garage Doors a great addition to your home. Choose from a wide variety of styles and optional features to customise your door.

- Strong and durable insulated panels
- High grade fittings and finishes
- Security lock cylinder
- Two keys supplied with every door
- Choice of door designs & colours

Solid Horizontal

Solid Vertical

Centre Ribbed Vertical