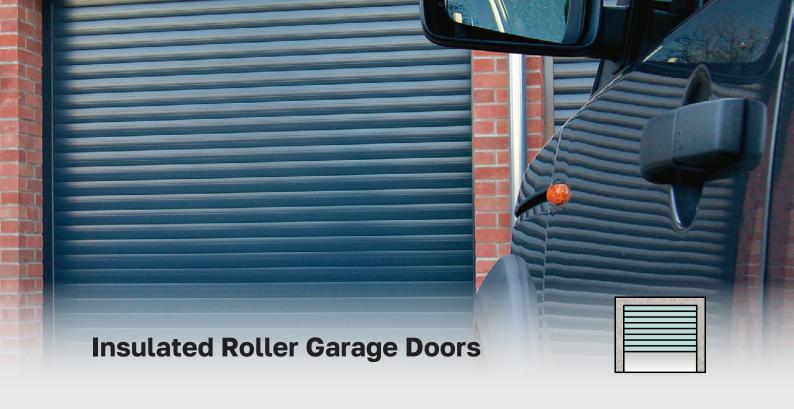

## **Insulated Roller Garage Doors**

### Simple, stylish, safe and secure - Pages 10 - 11

Insulated roller garage doors are the space saving solution with no protruding tracks and corrosion resistant slats that roll neatly away.

Slats, draught brushes and a flexible bottom seal reduces energy loss and sound transmission while strong extruded guides provide excellent security, effectively resisting attack by intruders.

Remote control as standard.