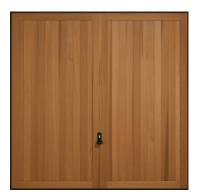

## **Side Hinged Garage Doors**

### Classic yet contemporary - Pages 16 - 17

For the ultimate access on foot, side hinged garage doors are made from strong, durable insulated panels and high-grade fittings for a quality finish.

Concealed hinges remove an obvious point of attack and the security lock cylinder provides excellent security – a great choice if you use your garage for storage!

### **Classic yet contemporary**

Beautiful and classic designs paired with exceptional engineering make Side Hinged Garage Doors a great addition to your home. Choose from a wide variety of styles and optional features to customise your door.

- Strong and durable insulated panels
- High grade fittings and finishes
- Security lock cylinder
- Two keys supplied with every door
- Choice of door designs & colours

Solid Horizontal

Solid Vertical

Centre Ribbed Vertical