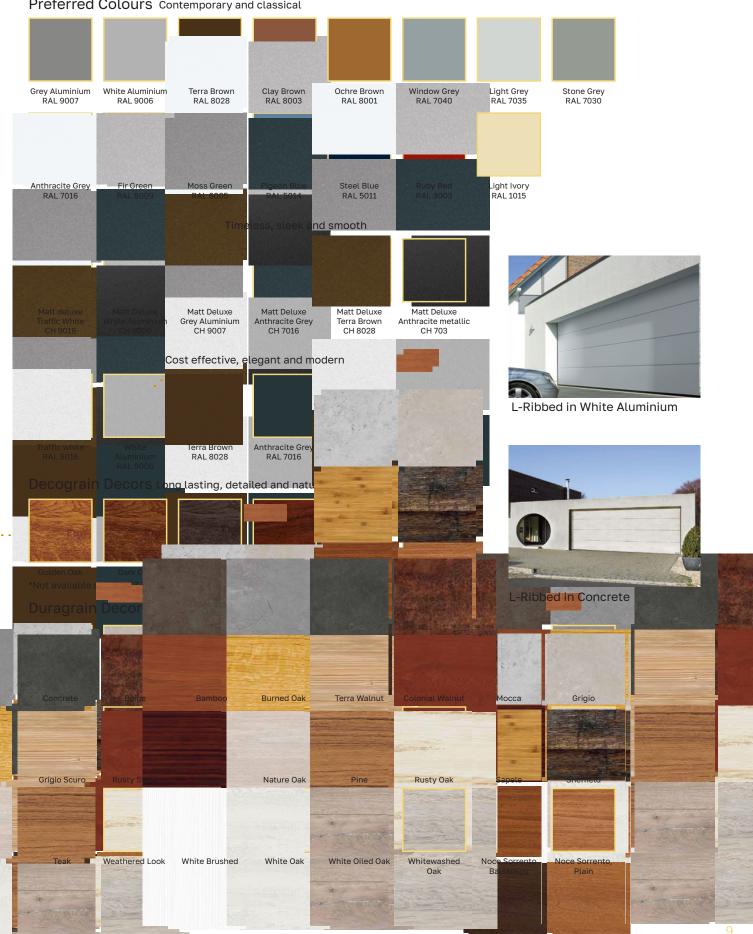

fication - for RenoMatic Sectional Garage Doors.



#### Attractive and durable

With a range of classic and contemporary styles and over 50 finishes to choose from, it's easy to match your door to your homes aesthetics.

You can also add a selection of inlay elements some of which are shown below.



The attractive appearance of a door is the result of many small details like matching or complimenting frames and equally divided panels.

#### Window Options Available with an array of infills.



#### Classic Glazing S1

#### **Extra Details**

Add an extra finishing touch with a choice of inlay design elements.



T-Ribbed with inlay element style 501

500 with divided inlays in timber look

503 in stainless steel look

### **Colour Options**

Preferred Colours Contemporary and classical





### Simple, stylish, safe & secure

Insulated Roller Garage Doors are packed with smart technology making operation of your garage door an effortless pleasure. Durable and secure, choose from a range of colours to match your door perfectly to your home!

Neat and compact, Insulated Roller Garage Doors allow you to make the most of storage space inside your garage.

- Space-saving door design
- ✓ Corrosion resistant insulated slats
- Reduces heat loss and sound transmission
- Secured by Design available on Aluroll SecureRoll Roller Garage Doors\*\*
- Remote control operation as standard



**Park Right Up** 

Vertical travel makes the most of space inside and outside your garage.



**Door Automation** 

Open at the touch of a button, remote control operation is standard.

### **Box Opt