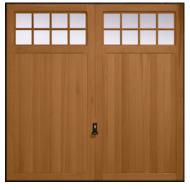

## **Side Hinged Garage Doors**

### Classic yet contemporary - Pages 16 - 17

For the ultimate access on foot, side hinged garage doors are made from strong, durable insulated panels and high-grade fittings for a quality finish.

Concealed hinges remove an obvious point of attack and the security lock cylinder provides excellent security – a great choice if you use your garage for storage!

### **Classic yet contemporary**

Beautiful and classic designs paired with exceptional engineering make Side Hinged Garage Doors a great addition to your home. Choose from a wide variety of styles and optional features to customise your door.

- Strong and durable insulated panels
- High grade fittings and finishes
- Security lock cylinder
- Two keys supplied with every door
- Choice of door designs & colours

Solid Horizontal

Solid Vertical

Centre Ribbed Vertical