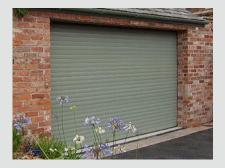

## **Insulated Roller Garage Doors**

### Simple, stylish, safe and secure - Pages 10 - 11

Insulated roller garage doors are the space saving solution with no protruding tracks and corrosion resistant slats that roll neatly away.

Slats, draught brushes and a flexible bottom seal reduces energy loss and sound transmission while strong extruded guides provide excellent security, effectively resisting attack by intruders.

Remote control as standard.