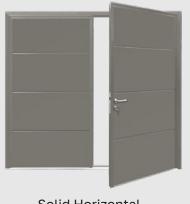

### **Classic yet contemporary**

Beautiful and classic designs paired with exceptional engineering make Side Hinged Garage Doors a great addition to your home. Choose from a wide variety of styles and optional features to customise your door.

- Strong and durable insulated panels
- High grade fittings and finishes
- Security lock cylinder
- Two keys supplied with every door
- Choice of door designs & colours

Solid Horizontal

Solid Vertical

Centre Ribbed Vertical