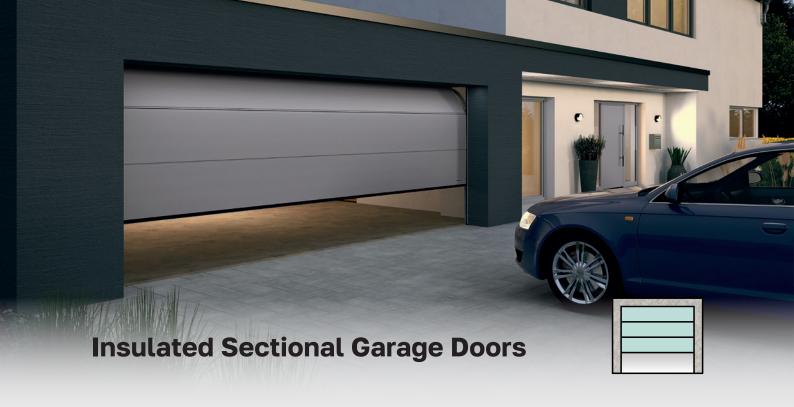

## **Insulated Sectional Garage Doors**

### The ultimate in performance - Pages 6 - 9

Insulated panels and weather seals make sectional garage doors the ultimate energy-saving choice – perfect if your garage is under a bedroom or you use it for a workspace or gym.

Vertical opening and maximum drive through height and width makes parking easy and with no outswing, you can park your car right up to your garage door!

For remote control, see page 18.