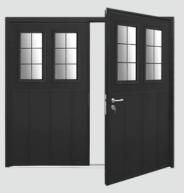

## **Side Hinged Garage Doors**

### Classic yet contemporary - Pages 16 - 17

For the ultimate access on foot, side hinged garage doors are made from strong, durable insulated panels and high-grade fittings for a quality finish.

Concealed hinges remove an obvious point of attack and the security lock cylinder provides excellent security – a great choice if you use your garage for storage!

### **Classic yet contemporary**

Beautiful and classic designs paired with exceptional engineering make Side Hinged Garage Doors a great addition to your home. Choose from a wide variety of styles and optional features to customise your door.

- Strong and durable insulated panels
- High grade fittings and finishes
- Security lock cylinder
- Two keys supplied with every door
- Choice of door designs & colours

Solid Horizontal

Solid Vertical

Centre Ribbed Vertical