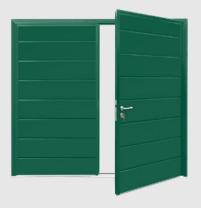

### **Classic yet contemporary**

Beautiful and classic designs paired with exceptional engineering make Side Hinged Garage Doors a great addition to your home. Choose from a wide variety of styles and optional features to customise your door.

- Strong and durable insulated panels
- High grade fittings and finishes
- Security lock cylinder
- Two keys supplied with every door
- Choice of door designs & colours

Solid Horizontal

Solid Vertical

Centre Ribbed Vertical