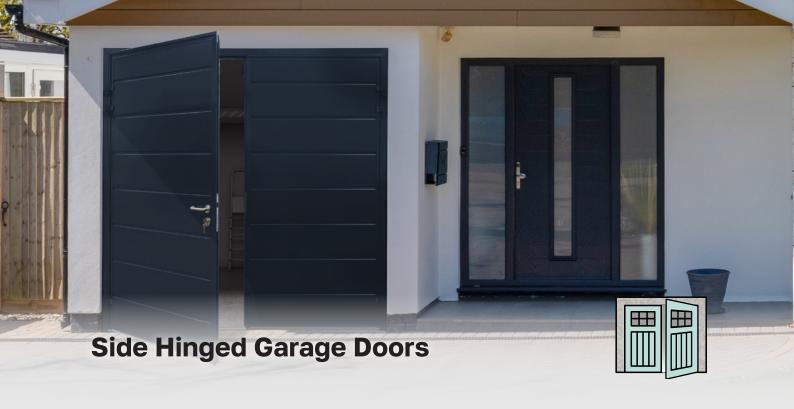

## **Side Hinged Garage Doors**

### Classic yet contemporary - Pages 16 - 17

For the ultimate access on foot, side hinged garage doors are made from strong, durable insulated panels and high-grade fittings for a quality finish.

Concealed hinges remove an obvious point of attack and the security lock cylinder provides excellent security – a great choice if you use your garage for storage!