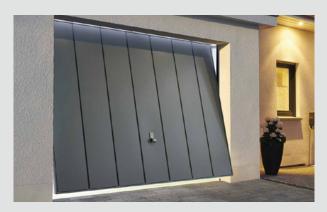

## **Side Hinged Garage Doors**

### Classic yet contemporary - Pages 16 - 17

For the ultimate access on foot, side hinged garage doors are made from strong, durable insulated panels and high-grade fittings for a quality finish.

Concealed hinges remove an obvious point of attack and the security lock cylinder provides excellent security – a great choice if you use your garage for storage!

### **Classic yet contemporary**

Beautiful and classic designs paired with exceptional engineering make Side Hinged Garage Doors a great addition to your home. Choose from a wide variety of styles and optional features to customise your door.

- Strong and durable insulated panels
- High grade fittings and finishes
- Security lock cylinder
- Two keys supplied with every door
- Choice of door designs & colours

Solid Horizontal

Solid Vertical

Centre Ribbed Vertical